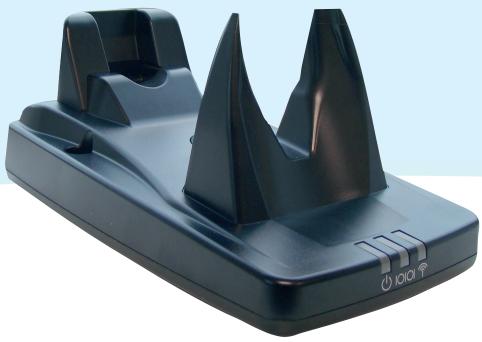

# CRD-3301B

# Cradle for OPI-3301i and OPC-3301i

#### **PHYSICAL**

DIMENSIONS (W X H X D): 100 x 78 x 185 mm / 3.94 x 3.07 x 7.28 in WEIGHT BODY: Ca. 240 g / 8.5 oz CASE:

ABS, Black or White